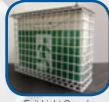

Exit Light Guards

| FXIT | LIGHT  | <b>GUARDS</b> |
|------|--------|---------------|
|      | LIGITI | GOALIDO       |

| Quantity   | discounts available                    |                       |   |
|------------|----------------------------------------|-----------------------|---|
| Powder coa | Powder coating available at extra cost |                       |   |
| RGB7/C     | Exit Light Guard Galv                  | Custom Sizing         | 1 |
| RGB7/41    | Exit Light Guard Galv                  | 650mm x 300mm x 200mm | 1 |
| RGB7/40    | Exit Light Guard Galv                  | 375mm x 250mm x 125mm | 1 |